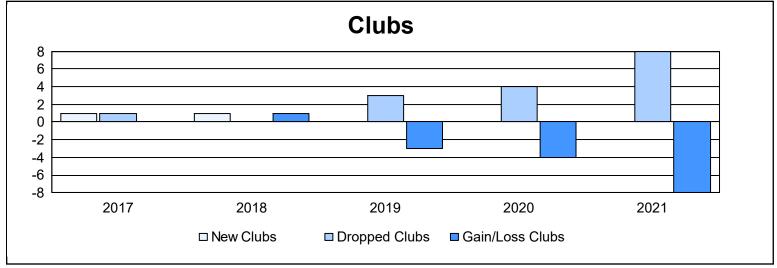

District 2 A1 As of June 2021 Cumulative

| Year      | New<br>Clubs | Dropped<br>Clubs | Gain/<br>Loss<br>Clubs | New<br>Members | Charter<br>Members | Reinstate<br>Members | Transfer<br>Members | Total<br>Member<br>Added | Total<br>Members<br>Dropped | Gain/<br>Loss<br>Members |
|-----------|--------------|------------------|------------------------|----------------|--------------------|----------------------|---------------------|--------------------------|-----------------------------|--------------------------|
| 2016-2017 | 1            | 1                | 0                      | 185            | 26                 | 1                    | 6                   | 218                      | 254                         | -36                      |
| 2017-2018 | 1            | 0                | 1                      | 247            | 23                 | 7                    | 7                   | 284                      | 230                         | 54                       |
| 2018-2019 | 0            | 3                | -3                     | 117            | 1                  | 8                    | 9                   | 135                      | 215                         | -80                      |
| 2019-2020 | 0            | 4                | -4                     | 93             | 0                  | 2                    | 3                   | 98                       | 204                         | -106                     |
| 2020-2021 | 0            | 8                | -8                     | 65             | 0                  | 4                    | 4                   | 73                       | 276                         | -203                     |
| Average   | 0            | 3                | -3                     | 141            | 10                 | 4                    | 6                   | 162                      | 236                         | -74                      |