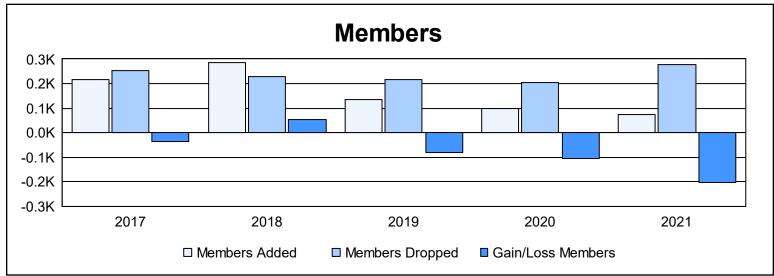

District 2 A1 As of June 2021 Cumulative

| Year      | New<br>Clubs | Dropped<br>Clubs | Gain/<br>Loss<br>Clubs | New<br>Members | Charter<br>Members | Reinstate<br>Members | Transfer<br>Members | Total<br>Member<br>Added | Total<br>Members<br>Dropped | Gain/<br>Loss<br>Members |
|-----------|--------------|------------------|------------------------|----------------|--------------------|----------------------|---------------------|--------------------------|-----------------------------|--------------------------|
| 2016-2017 | 1            | 1                | 0                      | 185            | 26                 | 1                    | 6                   | 218                      | 254                         | -36                      |
| 2017-2018 | 1            | 0                | 1                      | 247            | 23                 | 7                    | 7                   | 284                      | 230                         | 54                       |
| 2018-2019 | 0            | 3                | -3                     | 117            | 1                  | 8                    | 9                   | 135                      | 215                         | -80                      |
| 2019-2020 | 0            | 4                | -4                     | 93             | 0                  | 2                    | 3                   | 98                       | 204                         | -106                     |
| 2020-2021 | 0            | 8                | -8                     | 65             | 0                  | 4                    | 4                   | 73                       | 276                         | -203                     |
| Average   | 0            | 3                | -3                     | 141            | 10                 | 4                    | 6                   | 162                      | 236                         | -74                      |